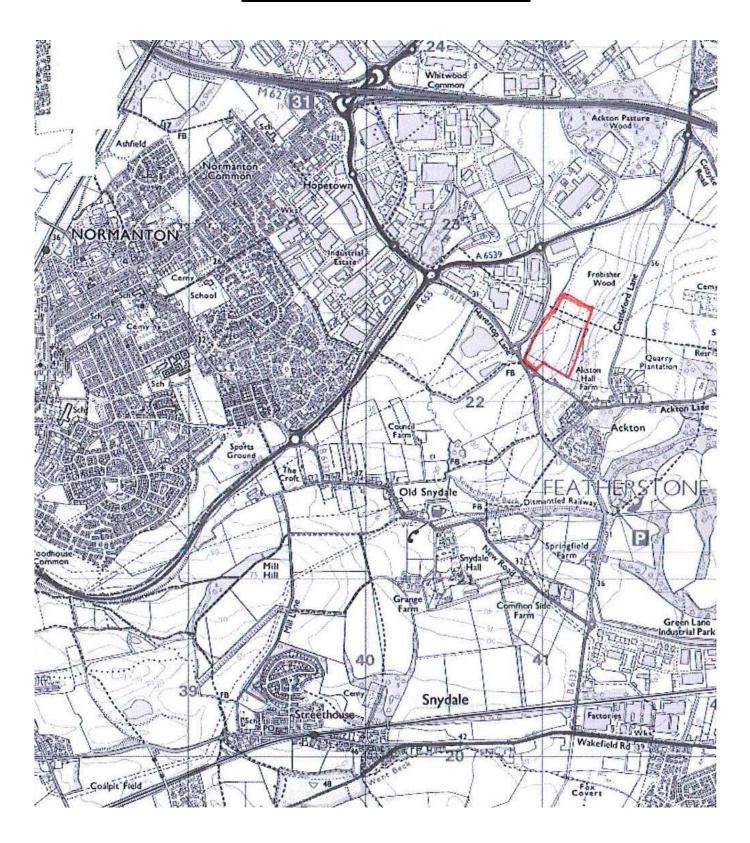

gross value or price per acre offered.
- 2. What costs will be deducted from this offer.
- 3. Timescales.
- 4. Confirmation that the site will be actively promoted and not put into a land bank.

#### **Information**

The land is held under Registered Title WYK597329.

The subject land is identified on the map attached by red edging.

#### Easements/Wayleaves

The land is affected by a number of power lines.

Our Clients are not obliged to accept the highest nor indeed any Expression of Interest.

All Expressions of Interest will be discussed with the Clients. There will therefore be a delay in giving a decision.

# Offers/Expressions of Interest to:

# Liz Robertshaw on 01484 866368 or lizrobertshaw@robertshaws.com

By 30<sup>th</sup> January 2019

### **Land at Ackton - Location Plan**