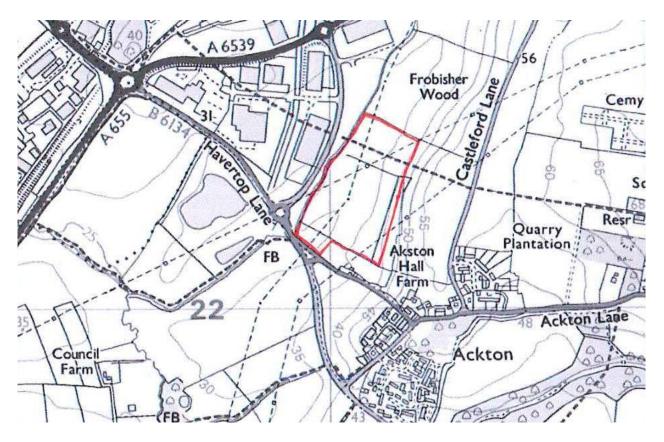

# Expressions of interest in land at Loscoe Lane, Ackton, Pontefract, West Yorkshire WF7 6HR

Approx 1 mile from Junction 31 of the M62.

Extending to approx 25 acres (10 ha)

#### **Information**

The land is held under Registered Title WYK597329.

The subject land is identified on the map attached by red edging.